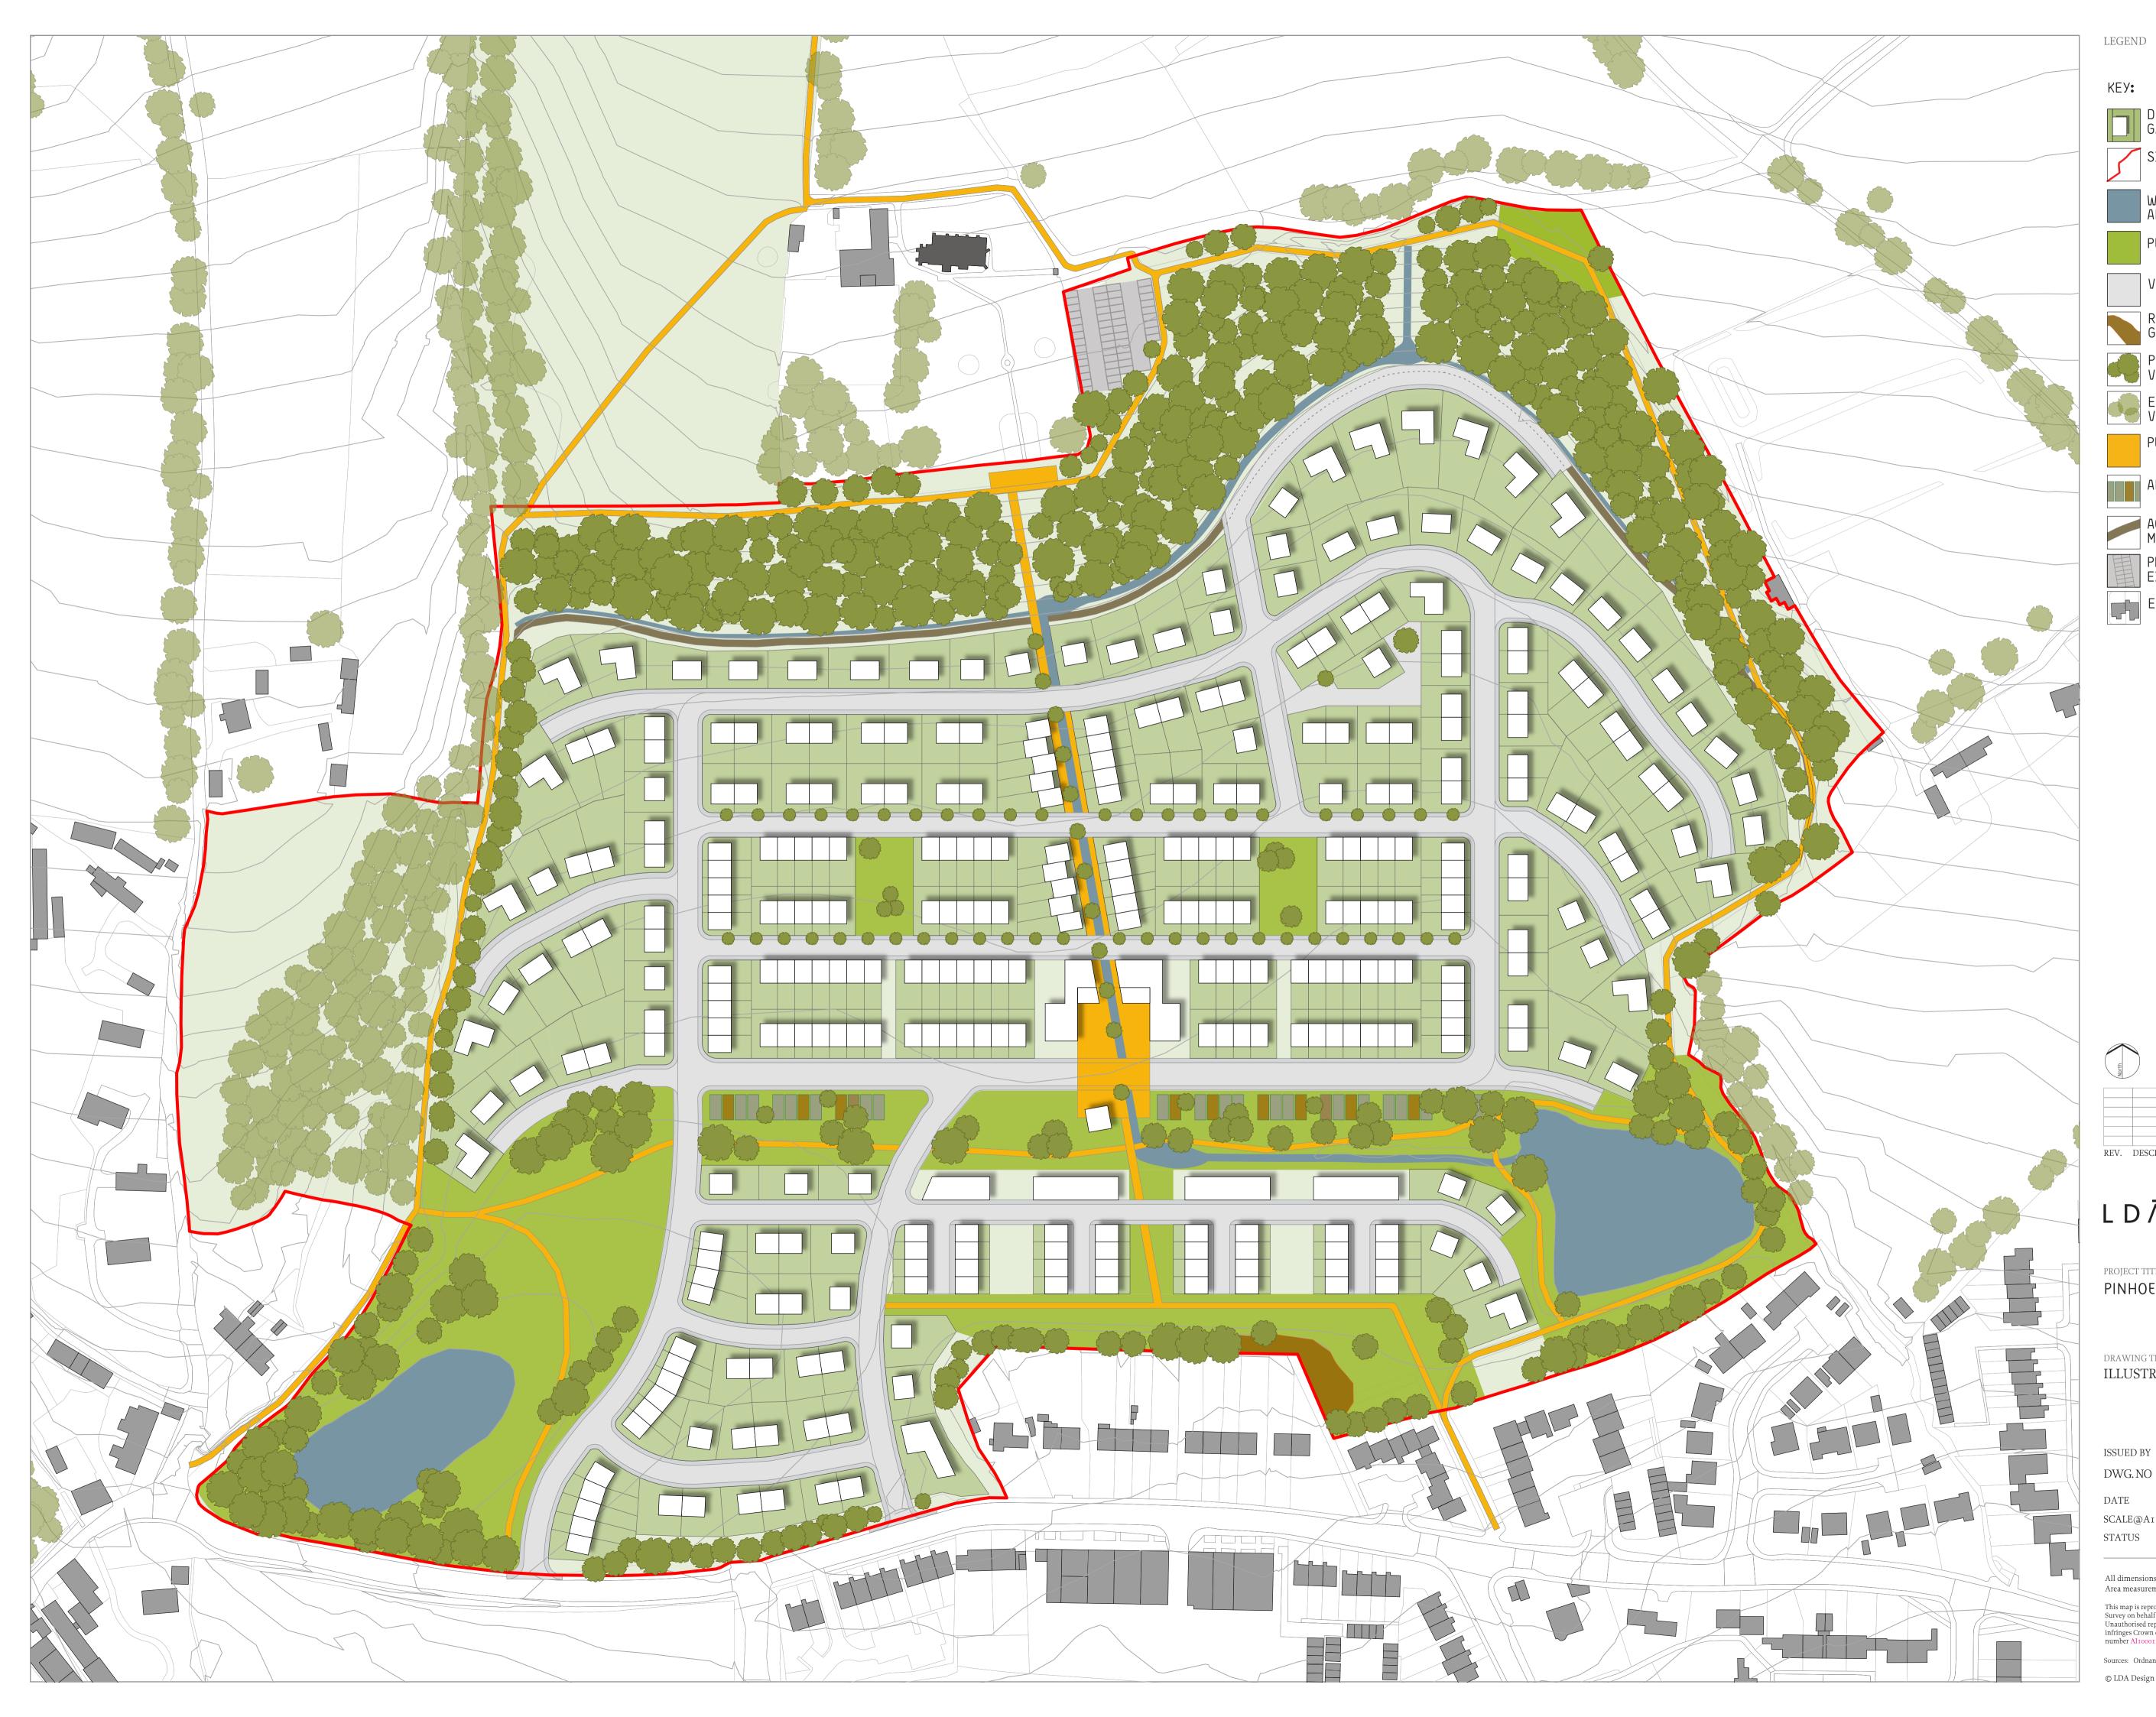

| КЕУ: |                                                |
|------|------------------------------------------------|
|      | DEVELOPMENT AND<br>GARDEN PLOTS                |
| 5    | SITE BOUNDARY                                  |
|      | WATER. WETLANDS<br>AND STREAMS                 |
|      | PUBLIC OPEN SPACE                              |
|      | VEHICULAR ROUTES                               |
|      | RIGS (REGIONALLY IMPORTANT<br>GEOLOGICAL SITE) |
|      | PROPOSED TREES AND<br>VEGETATION               |
|      | EXISTING TREES AND<br>VEGETATION               |
|      | PUBLIC REALM AND FOOTPATHS                     |
|      | ALLOTMENTS                                     |
|      | ACCESS TRACK TO<br>MAINTAIN BANK               |
|      | PROPOSED CHURCH CAR PARK<br>EXTENSION          |
|      | EXISTING BUILDINGS                             |

| North            |           |
|------------------|-----------|
|                  |           |
| REV. DESCRIPTION | APP. DATE |

## **L D Ā D E S I G N**

## PROJECT TITLE

PINHOE QUARRY REGENERATION

## DRAWING TITLE ILLUSTRATIVE MASTERPLAN

| ISSUED BY | Exeter T 0139 | 2 260430 |      |
|-----------|---------------|----------|------|
| DWG. NO   | 2898_PL_002   |          |      |
| DATE      | 15/12/2010    | DRAWN    | PDEB |
| SCALE@A1  | 1:1000        | CHECKED  | MS   |
| STATUS    | PLANNING      | APPROVED | BF   |
|           |               |          |      |