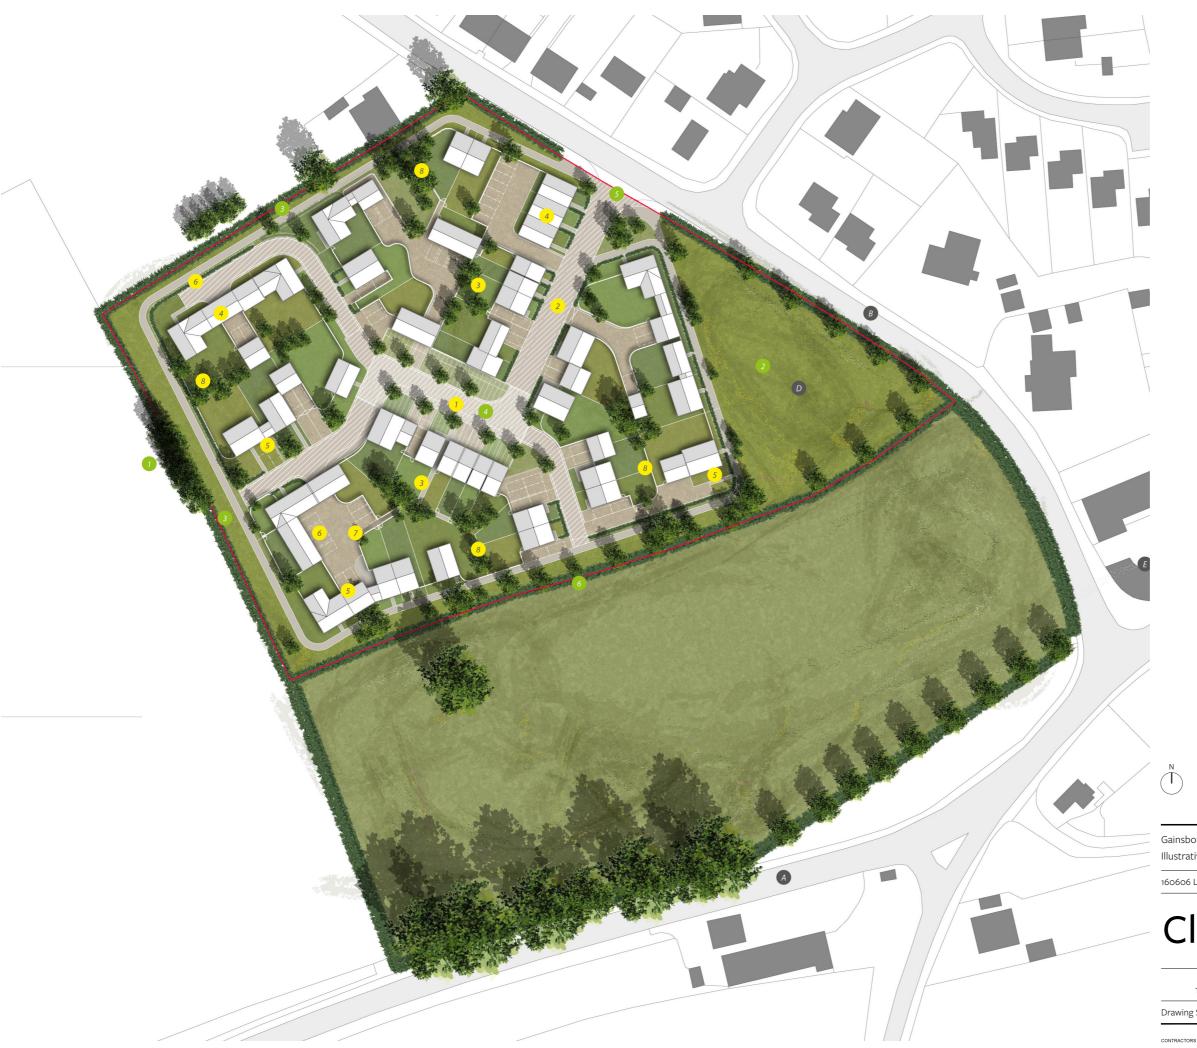

## Lege

Application Boundary

A30 Sherborne Road

B Gainsborough

Doctor's surgery

D Play area

Former school house

F Pump house

## Structuring elements

A cohesive and legible structure with forms inspired by New Town.

Urban interventions

Formal layout

2 Simple geometry

3 Detached, semi detached and small terraced groups

4 Consistent building lines

Housing orientated to maximise potential of solar gain

Layout reminiscent of farmstead with wall to street at the gateway to the village

7 Compact parking courts

8 Low density leafy feel

## Landscape interventions

Retention of trees and hedgerows

Open space and informal recreation space

Circular route around scheme

Tabletop entrance to scheme

Pedestrian access onto existing footpath on Gainsborough

Reinstated historic hedgerow

 Gainsborough, Milborne Port
 A

 Illustrative Layout
 JT / DCC

 160606 L 02 01
 1:1000 @ A3
 Sept. 2016