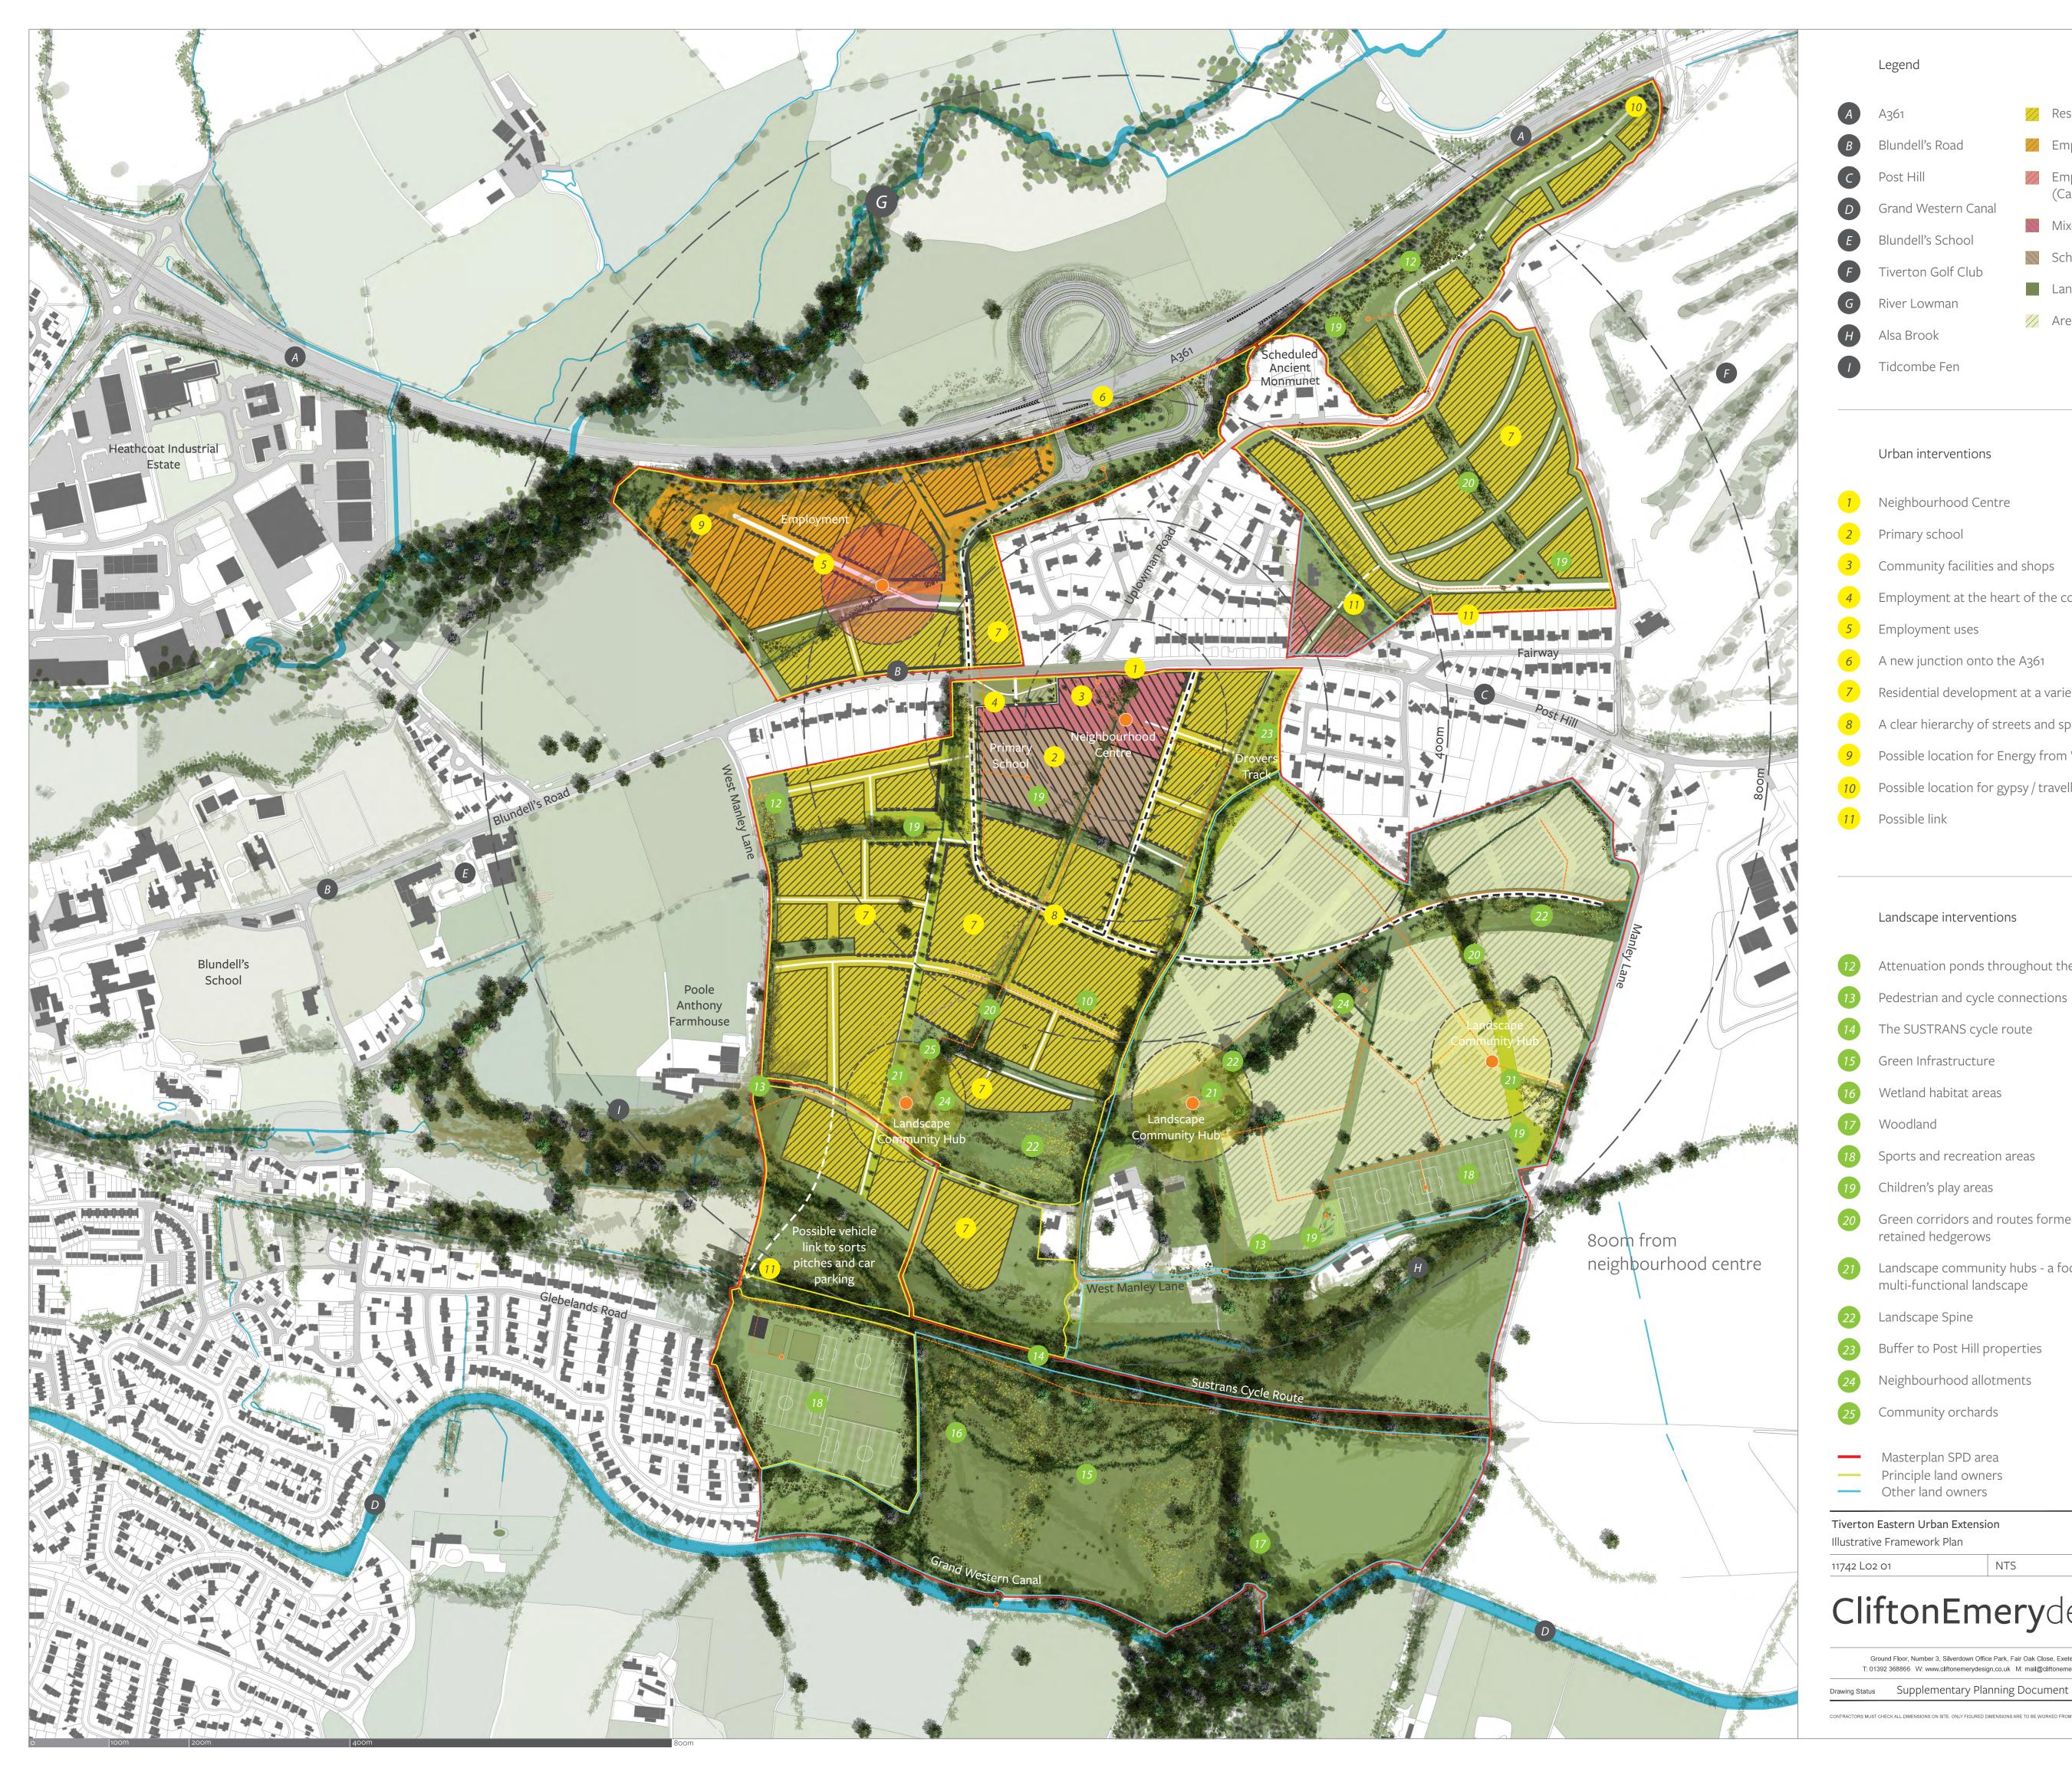

#### **TECHNICAL APPENDIX 2.1**

#### **ILLUSTRATIVE FRAMEWORK MASTERPLAN**

# A A361 B Blundell's Road Post Hill D Grand Western Canal *E* Blundell's School **F** Tiverton Golf Club G River Lowman H Alsa Brook 1 Tidcombe Fen

#### Urban interventions

| Neighbourhood Centre                            |
|-------------------------------------------------|
| Primary school                                  |
| Community facilities and shops                  |
| Employment at the heart of the community        |
| Employment uses                                 |
| A new junction onto the A361                    |
| Residential development at a varied densities   |
| A clear hierarchy of streets and spaces         |
| Possible location for Energy from Waste plant   |
| Possible location for gypsy / traveller pitches |
| Possible link                                   |

#### Landscape interventions

| 12                                                                                                                                                                  | Attenuation ponds throughout the area                                 |  |           |  |
|---------------------------------------------------------------------------------------------------------------------------------------------------------------------|-----------------------------------------------------------------------|--|-----------|--|
| 13                                                                                                                                                                  | Pedestrian and cycle connections                                      |  |           |  |
| 14                                                                                                                                                                  | The SUSTRANS cycle route                                              |  |           |  |
| 15                                                                                                                                                                  | Green Infrastructure                                                  |  |           |  |
| 16                                                                                                                                                                  | Wetland habitat areas                                                 |  |           |  |
| 17                                                                                                                                                                  | Woodland                                                              |  |           |  |
| 18                                                                                                                                                                  | Sports and recreation areas                                           |  |           |  |
| 19                                                                                                                                                                  | Children's play areas                                                 |  |           |  |
| 20                                                                                                                                                                  | Green corridors and routes formed around retained hedgerows           |  |           |  |
| 21                                                                                                                                                                  | Landscape community hubs - a focus for the multi-functional landscape |  |           |  |
| 22                                                                                                                                                                  | Landscape Spine                                                       |  |           |  |
| 23                                                                                                                                                                  | Buffer to Post Hill properties                                        |  |           |  |
| 24                                                                                                                                                                  | Neighbourhood allotments                                              |  |           |  |
| 25                                                                                                                                                                  | Community orchards                                                    |  |           |  |
|                                                                                                                                                                     | Masterplan SPD area<br>Principle land owners<br>Other land owners     |  |           |  |
| verton Eastern Urban Extension                                                                                                                                      |                                                                       |  | F         |  |
| Istrative Framework Plan                                                                                                                                            |                                                                       |  | DCC/DC    |  |
| 42 Lo2 01 NTS                                                                                                                                                       |                                                                       |  | Sept 2013 |  |
| <b>CliftonEmery</b> design                                                                                                                                          |                                                                       |  |           |  |
| Ground Floor, Number 3, Silverdown Office Park, Fair Oak Close, Exeter, EX5 2UX<br>T: 01392 368866 W: www.cliftonemerydesign.co.uk M: mail@cliftonemerydesign.co.uk |                                                                       |  |           |  |